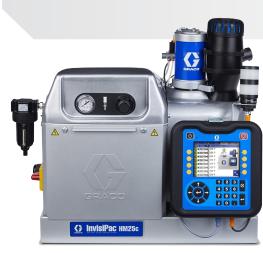

#### PRODUCT HIGHLIGHT: INVISIPAC

Eliminate adhesive char and improve line efficiency with InvisiPac® melt-on-demand adhesive dispense for case and carton sealing.

Tank-Free<sup>™</sup> hot melt delivery outperforms tank and tankless melters, making end-of-line packaging more cost-effective and safer.

Learn more: www.graco.com/InvisiPac