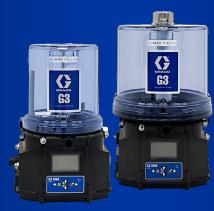

#### PRODUCT HIGHLIGHT: G3 MAX GEN 2

Extend machinery life, reduce operating costs, and increase productivity with the G3® Max Gen 2 automatic lubrication pump.

This pump has been updated with easy-to-use features like a new LCD screen and cellular connectivity with Graco's Trace™ web application, providing users with in-depth insights into real-time pump status and usage.

Learn more: www.graco.com/G3