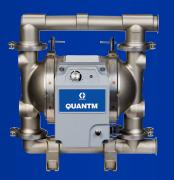

### **PRODUCT HIGHLIGHT: QUANTM**

The QUANTM™ electric double diaphragm (EODD) pumps cut energy usage by up to 80% compared to pneumatic pumps. Integrated controls allow users to adjust flow and pressure at the pump and provide an I/O for remote operation and integration into current control system.

Learn more: www.graco.com/quantm